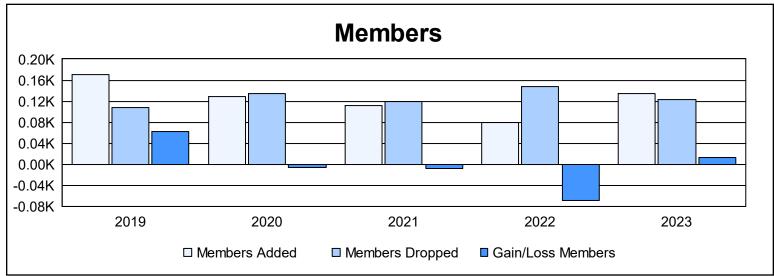

District 111WR As of June 2023 Cumulative

| Year      | New<br>Clubs | Dropped<br>Clubs | Gain/<br>Loss<br>Clubs | New<br>Members | Charter<br>Members | Reinstate<br>Members | Transfer<br>Members | Total<br>Member<br>Added | Total<br>Members<br>Dropped | Gain/<br>Loss<br>Members |
|-----------|--------------|------------------|------------------------|----------------|--------------------|----------------------|---------------------|--------------------------|-----------------------------|--------------------------|
| 2018-2019 | 2            | 0                | 2                      | 120            | 46                 | 1                    | 4                   | 171                      | 108                         | 63                       |
| 2019-2020 | 1            | 0                | 1                      | 93             | 31                 | 1                    | 3                   | 128                      | 134                         | -6                       |
| 2020-2021 | 1            | 0                | 1                      | 85             | 20                 | 2                    | 4                   | 111                      | 120                         | -9                       |
| 2021-2022 | 0            | 1                | -1                     | 75             | 0                  | 0                    | 4                   | 79                       | 147                         | -68                      |
| 2022-2023 | 0            | 0                | 0                      | 129            | 0                  | 0                    | 6                   | 135                      | 123                         | 12                       |
| Average   | 1            | 0                | 1                      | 100            | 19                 | 1                    | 4                   | 125                      | 126                         | -2                       |